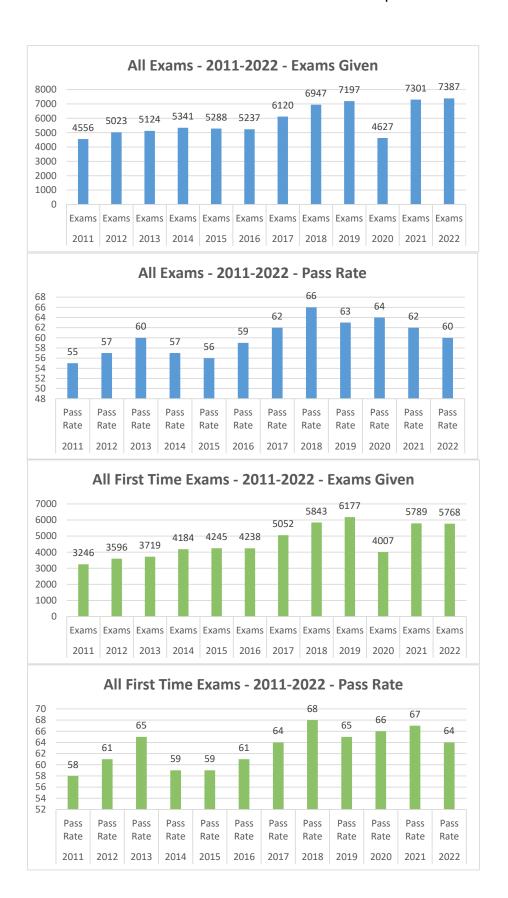

**Examination Pass Ratio, by Examination** 

| Exam                                             | Exams Given | Exams Passed | Passing Ratio |
|--------------------------------------------------|-------------|--------------|---------------|
| Producer - Bail Bonds                            | 36          | 15           | 42%           |
| Producer - Casualty                              | 8           | 4            | 50%           |
| Producer - Health                                | 441         | 250          | 57%           |
| Producer - Life                                  | 1290        | 803          | 62%           |
| Producer - Life & Health                         | 2639        | 1692         | 64%           |
| Producer - Personal Lines                        | 455         | 247          | 54%           |
| Producer - Property                              | 5           | 4            | 80%           |
| Producer - Property & Casualty                   | 1700        | 899          | 53%           |
| Independent Adjuster - P&C with WC & Crop        | 195         | 166          | 85%           |
| Independent Adjuster - Property & Casualty (P&C) | 173         | 141          | 82%           |
| Independent Adjuster - Workers' Comp (WC)        | 5           | 4            | 80%           |
| Independent Adjuster - Crop                      | 6           | 5            | 83%           |
| Title Insurance Agent                            | 26          | 24           | 92%           |
| Grand Total                                      | 4627        | 2964         | 64%           |

Examination Pass Ratio, by Examination, First Attempts Only\*

| Exam                                             | Exams Given | <b>Exams Passed</b> | Passing Ratio |
|--------------------------------------------------|-------------|---------------------|---------------|
| Producer - Bail Bonds                            | 28          | 14                  | 50%           |
| Producer - Casualty                              | 2           | 1                   | 50%           |
| Producer - Health                                | 375         | 219                 | 66%           |
| Producer - Life                                  | 1055        | 695                 | 66%           |
| Producer - Life & Health                         | 2132        | 1449                | 68%           |
| Producer - Personal Lines                        | 334         | 191                 | 57%           |
| Producer - Property                              | 2           | 1                   | 50%           |
| Producer - Property & Casualty                   | 1179        | 684                 | 58%           |
| Independent Adjuster - P&C with WC & Crop        | 440         | 263                 | 60%           |
| Independent Adjuster - Property & Casualty (P&C) | 155         | 104                 | 67%           |
| Independent Adjuster - Workers' Comp (WC)        | 9           | 4                   | 44%           |
| Independent Adjuster - Crop                      | 2           | 1                   | 50%           |
| Title Insurance Agent                            | 55          | 48                  | 87%           |
| Grand Total                                      | 4007        | 2632                | 66%           |

<sup>\*</sup>First Attempts refers to the first time an individual has taken a particular exam.