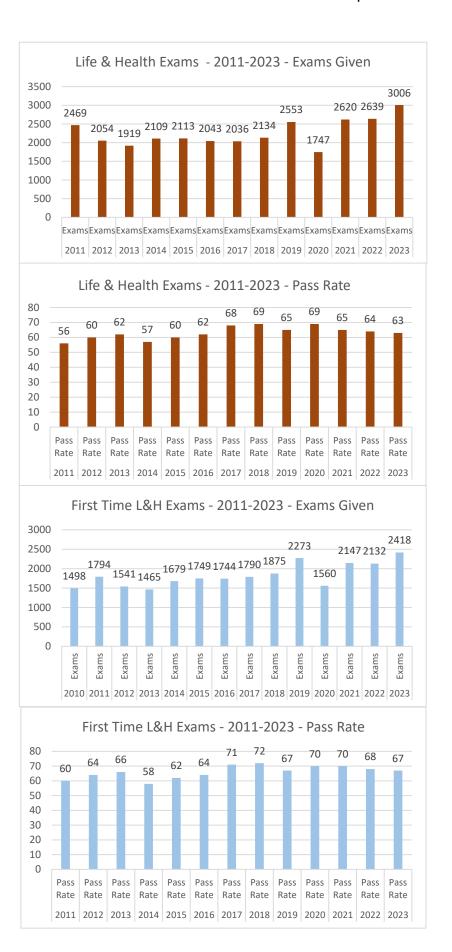

**Examination Pass Ratio, by Examination** 

| Exam                                             | Exams Given | <b>Exams Passed</b> | Passing Ratio |
|--------------------------------------------------|-------------|---------------------|---------------|
| Producer - Bail Bonds                            | 27          | 13                  | 48%           |
| Producer - Casualty                              | 11          | 7                   | 64%           |
| Producer - Health                                | 329         | 233                 | 71%           |
| Producer - Life                                  | 1483        | 890                 | 60%           |
| Producer - Life & Health                         | 3006        | 1896                | 63%           |
| Producer - Personal Lines                        | 541         | 285                 | 53%           |
| Producer - Property                              | 4           | 2                   | 50%           |
| Producer - Property & Casualty                   | 1756        | 964                 | 55%           |
| Independent Adjuster - P&C with WC & Crop        | 522         | 304                 | 58%           |
| Independent Adjuster - Property & Casualty (P&C) | 250         | 150                 | 60%           |
| Independent Adjuster - Workers' Comp (WC)        | 11          | 8                   | 73%           |
| Independent Adjuster - Crop                      | 1           | 0                   | 0%            |
| Title Insurance Agent                            | 50          | 43                  | 86%           |
| Grand Tota                                       | 7991        | 4795                | 60%           |

Examination Pass Ratio, by Examination, First Attempts Only\*

| Exam                                             | Exams Given | <b>Exams Passed</b> | Passing Ratio |
|--------------------------------------------------|-------------|---------------------|---------------|
| Producer - Bail Bonds                            | 19          | 9                   | 47%           |
| Producer - Casualty                              | 9           | 7                   | 78%           |
| Producer - Health                                | 273         | 200                 | 73%           |
| Producer - Life                                  | 1182        | 758                 | 64%           |
| Producer - Life & Health                         | 2418        | 1632                | 67%           |
| Producer - Personal Lines                        | 394         | 225                 | 57%           |
| Producer - Property                              | 3           | 2                   | 67%           |
| Producer - Property & Casualty                   | 1246        | 768                 | 62%           |
| Independent Adjuster - P&C with WC & Crop        | 423         | 256                 | 61%           |
| Independent Adjuster - Property & Casualty (P&C) | 187         | 124                 | 66%           |
| Independent Adjuster - Workers' Comp (WC)        | 10          | 7                   | 70%           |
| Title Insurance Agent                            | 43          | 37                  | 86%           |
| Grand Total                                      | 6207        | 4025                | 65%           |