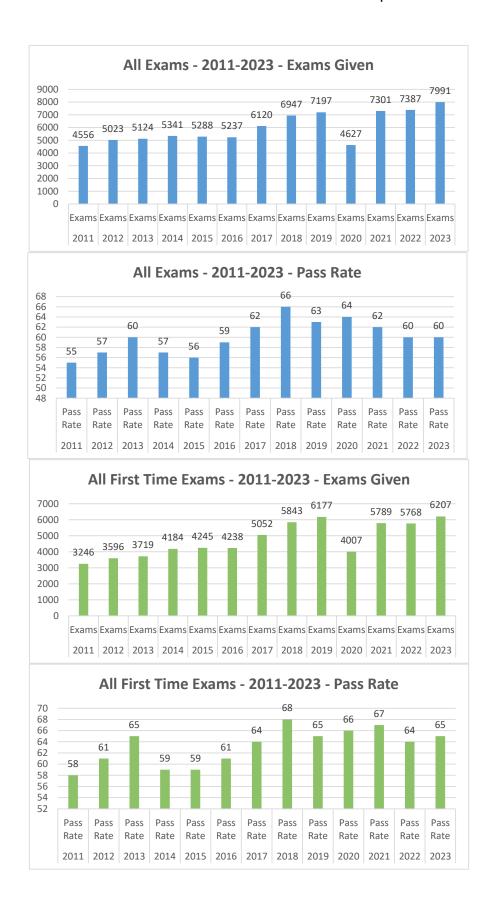

**Examination Pass Ratio, by Examination** 

| Exam                                             | Exams Given | <b>Exams Passed</b> | Passing Ratio |
|--------------------------------------------------|-------------|---------------------|---------------|
| Producer - Bail Bonds                            | 27          | 13                  | 48%           |
| Producer - Casualty                              | 11          | 7                   | 64%           |
| Producer - Health                                | 329         | 233                 | 71%           |
| Producer - Life                                  | 1483        | 890                 | 60%           |
| Producer - Life & Health                         | 3006        | 1896                | 63%           |
| Producer - Personal Lines                        | 541         | 285                 | 53%           |
| Producer - Property                              | 4           | 2                   | 50%           |
| Producer - Property & Casualty                   | 1756        | 964                 | 55%           |
| Independent Adjuster - P&C with WC & Crop        | 522         | 304                 | 58%           |
| Independent Adjuster - Property & Casualty (P&C) | 250         | 150                 | 60%           |
| Independent Adjuster - Workers' Comp (WC)        | 11          | 8                   | 73%           |
| Independent Adjuster - Crop                      | 1           | 0                   | 0%            |
| Title Insurance Agent                            | 50          | 43                  | 86%           |
| Grand Tota                                       | 7991        | 4795                | 60%           |

Examination Pass Ratio, by Examination, First Attempts Only\*

| Exam                                             | Exams Given | <b>Exams Passed</b> | Passing Ratio |
|--------------------------------------------------|-------------|---------------------|---------------|
| Producer - Bail Bonds                            | 19          | 9                   | 47%           |
| Producer - Casualty                              | 9           | 7                   | 78%           |
| Producer - Health                                | 273         | 200                 | 73%           |
| Producer - Life                                  | 1182        | 758                 | 64%           |
| Producer - Life & Health                         | 2418        | 1632                | 67%           |
| Producer - Personal Lines                        | 394         | 225                 | 57%           |
| Producer - Property                              | 3           | 2                   | 67%           |
| Producer - Property & Casualty                   | 1246        | 768                 | 62%           |
| Independent Adjuster - P&C with WC & Crop        | 423         | 256                 | 61%           |
| Independent Adjuster - Property & Casualty (P&C) | 187         | 124                 | 66%           |
| Independent Adjuster - Workers' Comp (WC)        | 10          | 7                   | 70%           |
| Title Insurance Agent                            | 43          | 37                  | 86%           |
| Grand Total                                      | 6207        | 4025                | 65%           |