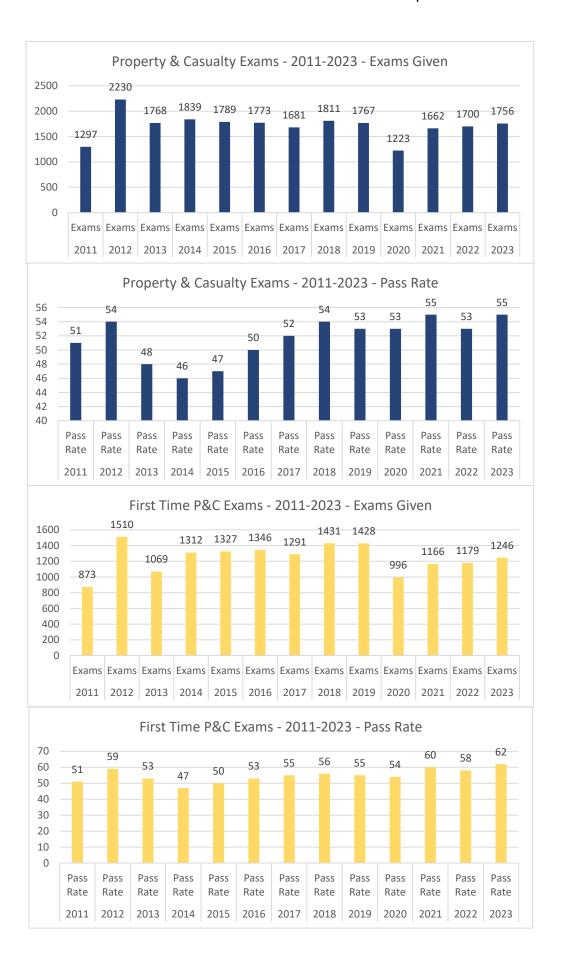

**Examination Pass Ratio, by Examination** 

| Exam                                             | Exams Given | <b>Exams Passed</b> | Passing Ratio |
|--------------------------------------------------|-------------|---------------------|---------------|
| Producer - Bail Bonds                            | 27          | 13                  | 48%           |
| Producer - Casualty                              | 11          | 7                   | 64%           |
| Producer - Health                                | 329         | 233                 | 71%           |
| Producer - Life                                  | 1483        | 890                 | 60%           |
| Producer - Life & Health                         | 3006        | 1896                | 63%           |
| Producer - Personal Lines                        | 541         | 285                 | 53%           |
| Producer - Property                              | 4           | 2                   | 50%           |
| Producer - Property & Casualty                   | 1756        | 964                 | 55%           |
| Independent Adjuster - P&C with WC & Crop        | 522         | 304                 | 58%           |
| Independent Adjuster - Property & Casualty (P&C) | 250         | 150                 | 60%           |
| Independent Adjuster - Workers' Comp (WC)        | 11          | 8                   | 73%           |
| Independent Adjuster - Crop                      | 1           | 0                   | 0%            |
| Title Insurance Agent                            | 50          | 43                  | 86%           |
| Grand Tota                                       | 7991        | 4795                | 60%           |

Examination Pass Ratio, by Examination, First Attempts Only\*

| Exam                                             | Exams Given | <b>Exams Passed</b> | Passing Ratio |
|--------------------------------------------------|-------------|---------------------|---------------|
| Producer - Bail Bonds                            | 19          | 9                   | 47%           |
| Producer - Casualty                              | 9           | 7                   | 78%           |
| Producer - Health                                | 273         | 200                 | 73%           |
| Producer - Life                                  | 1182        | 758                 | 64%           |
| Producer - Life & Health                         | 2418        | 1632                | 67%           |
| Producer - Personal Lines                        | 394         | 225                 | 57%           |
| Producer - Property                              | 3           | 2                   | 67%           |
| Producer - Property & Casualty                   | 1246        | 768                 | 62%           |
| Independent Adjuster - P&C with WC & Crop        | 423         | 256                 | 61%           |
| Independent Adjuster - Property & Casualty (P&C) | 187         | 124                 | 66%           |
| Independent Adjuster - Workers' Comp (WC)        | 10          | 7                   | 70%           |
| Title Insurance Agent                            | 43          | 37                  | 86%           |
| Grand Total                                      | 6207        | 4025                | 65%           |